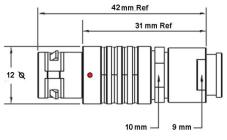

## PSG.1B.316.CLAD42Z

## PUSH-PULL PLUG, 16 PIN CONTACTS, SOLDER, 4.2 MM COLLET, STRAIN RELIEF NUT

| KEY SPECIFICATIONS   |              |
|----------------------|--------------|
| CONNECTOR SERIES     | PSG          |
| CONNECTOR SIZE       | 1B           |
| CONNECTOR GENDER     | MALE         |
| CODING               | G            |
| LOCKING STYLE        | SELF LOCKING |
| ATTACHMENT METHOD    | SOLDER       |
| IP RATING            | IP 50        |
| COLLET SIZE          | 4.2 MM       |
| STANDARD MATE SERIES | FSG          |