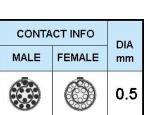

## PUSH-PULL PLUG, 16 PIN CONTACTS, SOLDER, 4.2 MM COLLET, STRAIN RELIEF NUT

| KEY SPECIFICATIONS   |              |
|----------------------|--------------|
| CONNECTOR SERIES     | PSG          |
| CONNECTOR SIZE       | 1B           |
| CONNECTOR GENDER     | MALE         |
| CODING               | G            |
| LOCKING STYLE        | SELF LOCKING |
| ATTACHMENT METHOD    | SOLDER       |
| IP RATING            | IP 50        |
| COLLET SIZE          | 4.2 MM       |
| STANDARD MATE SERIES | FSG          |

| GENERAL SPECIFICATIONS  |                                  |
|-------------------------|----------------------------------|
| TEMPERATURE RANGE       | -55 DEG C - +200 DEG C           |
| INSULATOR MATERIAL      | PEEK                             |
| SOLDER CONTACT MATERIAL | COPPER ALLOY, GOLD PLATED        |
| CONNECTOR BODY MATERIAL | BRASS, NICKEL PLATED             |
| COUPLING NUT, SCREW     | BRASS, CHROME PLATED             |
| INSULATION RESISTANCE   | EQUAL OR GREATER THAN 100 M-OHMS |