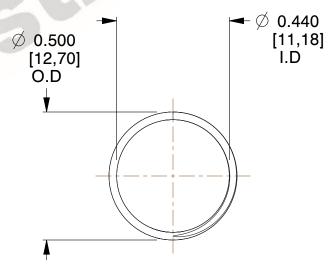

## **NOTES:**

1. Material: Stainless Steel

2. Finish: Glod Irridite

3. Ends: Closed and Ground

4. Total Coils: 10.000

5. Sugg. Max. Deflection: 0.470 (in)

6. Sugg. Max. Load : 2.300 (lbs)

7. All Drawing Dimensions are in Inches [mm]