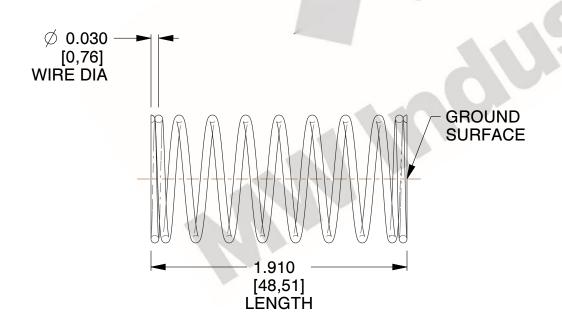

## **NOTES:**

1. Material: Stainless Steel

2. Finish: Glod Irridite

3. Ends: Closed and Ground

4. Total Coils: 10.000

5. Sugg. Max. Deflection: 0.470 (in)

6. Sugg. Max. Load : 2.300 (lbs)

7. All Drawing Dimensions are in Inches [mm]