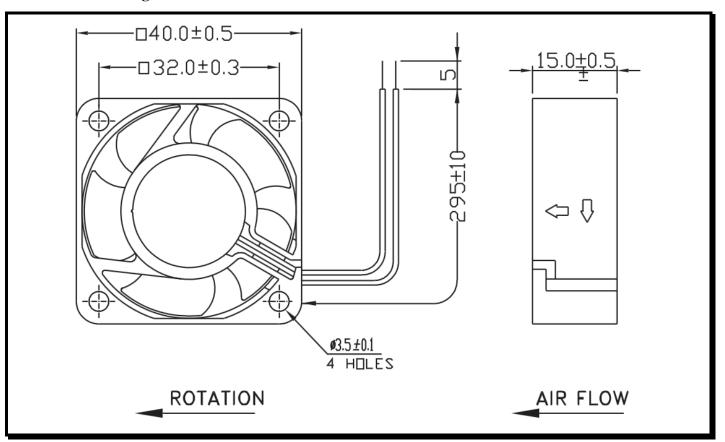

# **Mechanical Drawing:**

#### **Termination:**

 $295\pm10$  mm Lead wires, AWG 26, UL 1007