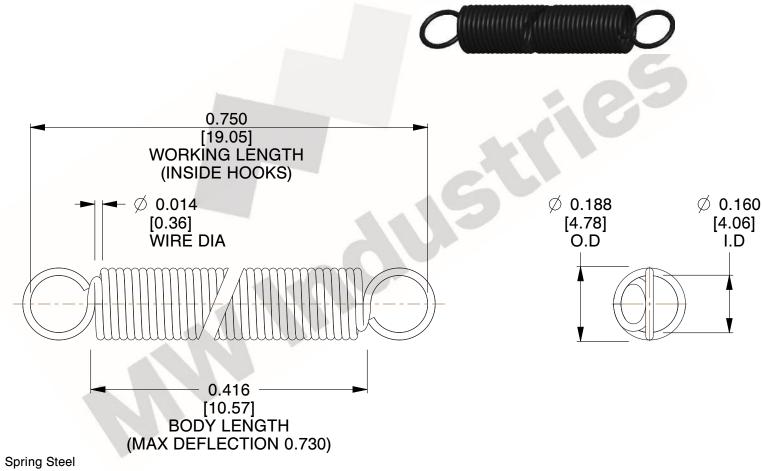

## NOTES:

1. Material : Spring Steel

2. Finish:

3. Sugg Max. Load: 0.550 (lbs) 4. Sugg Max. Deflection: 0.730 (in)

5. All Drawing Dimensions are in Inches [mm]

6. ("The coil count, body length, and end position is for reference only")