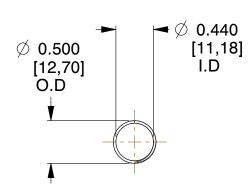

## **NOTES:**

1. Material : Music Wire 2. Finish : Glod Irridite

3. Ends: Closed and Ground

4. Total Coils: 10.000

5. Sugg. Max. Deflection : 2.300 (in)6. Sugg. Max. Load : 2.300 (lbs)

7. All Drawing Dimensions are in Inches [mm]