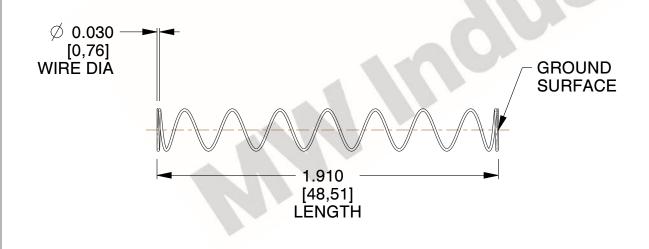

## **NOTES:**

1. Material : Music Wire 2. Finish : Glod Irridite

3. Ends: Closed and Ground

4. Total Coils: 10.000

5. Sugg. Max. Deflection : 2.300 (in)6. Sugg. Max. Load : 2.300 (lbs)

7. All Drawing Dimensions are in Inches [mm]