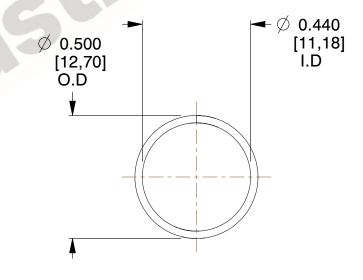

## **NOTES:**

1. Material: Stainless Steel

2. Finish: Glod Irridite

3. Ends: Closed

4. Total Coils: 10.000

Sugg. Max. Deflection: 0.410 (in)
 Sugg. Max. Load: 2.300 (lbs)

7. All Drawing Dimensions are in Inches [mm]