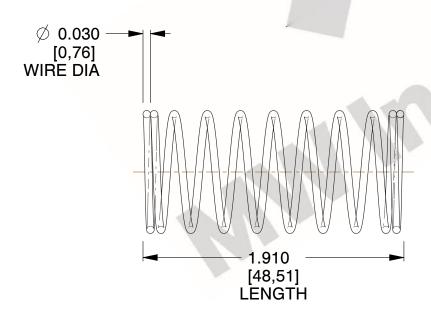

## **NOTES:**

1. Material: Stainless Steel

2. Finish: Glod Irridite

3. Ends: Closed

4. Total Coils: 10.000

Sugg. Max. Deflection: 0.410 (in)
 Sugg. Max. Load: 2.300 (lbs)

7. All Drawing Dimensions are in Inches [mm]