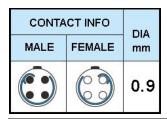

## PUSH-PULL PLUG, 4 PIN CONTACTS, SOLDER, 7.2 MM COLLET, STRAIN RELIEF NUT

| KEY SPECIFICATIONS   |              |
|----------------------|--------------|
| CONNECTOR SERIES     | PSG          |
| CONNECTOR SIZE       | 1B           |
| CONNECTOR GENDER     | MALE         |
| CODING               | G            |
| LOCKING STYLE        | SELF LOCKING |
| ATTACHMENT METHOD    | SOLDER       |
| IP RATING            | IP 50        |
| COLLET SIZE          | 7.2 MM       |
| STANDARD MATE SERIES | FSG          |