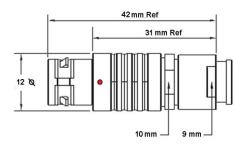

## PSG.1B.304.CLAD72Z

## PUSH-PULL PLUG, 4 PIN CONTACTS, SOLDER, 7.2 MM COLLET, STRAIN RELIEF NUT

| KEY SPECIFICATIONS   |              |
|----------------------|--------------|
| CONNECTOR SERIES     | PSG          |
| CONNECTOR SIZE       | 1B           |
| CONNECTOR GENDER     | MALE         |
| CODING               | G            |
| LOCKING STYLE        | SELF LOCKING |
| ATTACHMENT METHOD    | SOLDER       |
| IP RATING            | IP 50        |
| COLLET SIZE          | 7.2 MM       |
| STANDARD MATE SERIES | FSG          |