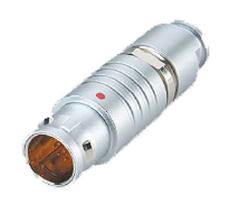

## PSG.1B.304.CLAD72Z

## PUSH-PULL PLUG, 4 PIN CONTACTS, SOLDER, 7.2 MM COLLET, STRAIN RELIEF NUT

| KEY SPECIFICATIONS   |              |
|----------------------|--------------|
| CONNECTOR SERIES     | PSG          |
| CONNECTOR SIZE       | 1B           |
| CONNECTOR GENDER     | MALE         |
| CODING               | G            |
| LOCKING STYLE        | SELF LOCKING |
| ATTACHMENT METHOD    | SOLDER       |
| IP RATING            | IP 50        |
| COLLET SIZE          | 7.2 MM       |
| STANDARD MATE SERIES | FSG          |