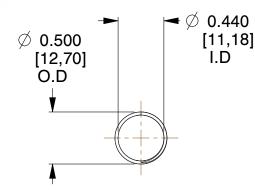

## **NOTES:**

1. Material: Stainless Steel

2. Finish: Glod Irridite

3. Ends: Closed and Ground

4. Total Coils: 10.000

5. Sugg. Max. Deflection: 2.700 (in) 6. Sugg. Max. Load: 2.300 (lbs)

7. All Drawing Dimensions are in Inches [mm]