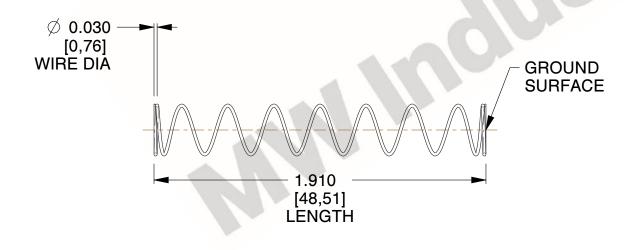

## **NOTES:**

1. Material: Stainless Steel

2. Finish: Glod Irridite

3. Ends: Closed and Ground

4. Total Coils: 10.000

5. Sugg. Max. Deflection: 2.700 (in) 6. Sugg. Max. Load: 2.300 (lbs)

7. All Drawing Dimensions are in Inches [mm]