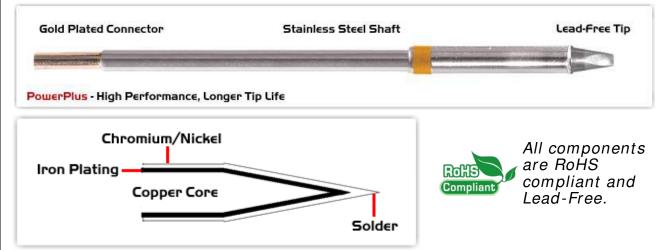

## Material Composition

<sup>1</sup> Easy Braid Co. tip cartridges will typically idle within a temperature range of +/-1.1°C. However, there is variation in idle temperature across tip geometries within an individual temperature series. Easy Braid Co. offers a wide variety of tip geometries from 0.25mm fine point tip to 5mm chisel. The length and geometry of a tip will have an influence on the tip idle temperature. To accurately measure idle temperature it will depend greatly on the measurement method, technique and equipment used. Two different methods or the use of alternative equipment will produce different test results.