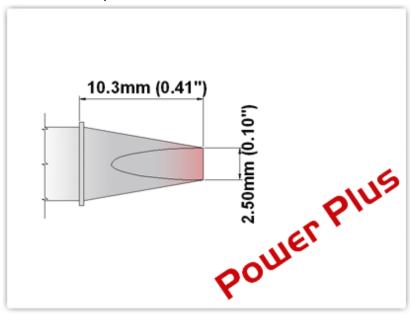

## **Technical Specifications**

EBM7CH175H

Chisel 30° 2.5mm (0.10"), Power

Plus

Tip Style: Chisel 30°
Tip Width: 2.50mm (0.10")
Tip Length: 10.30mm (0.41")

700 Type Cartridge<sup>1</sup>: 350°C - 398°C

RoHS Compliant<sup>2</sup> / Lead Free: YES