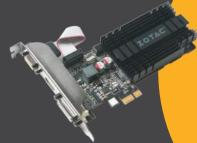

# **SPECIFICATIONS**

- NVIDIA® GeForce® GT 710 GPU
- 192 CUDA® cores
- 1GB DDR3 memory
- Engine clock: 954 MHz
- Memory clock: 1600 MHz

#### **CONNECTIONS**

- 1 x Dual-link DVI (2560x1600 @ 60 Hz)
- 1 x HDMI (4k @ 30 Hz)
- Triple display capable