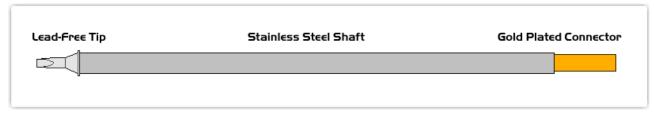

## EBM8CH179

Chisel 30° 1.0mm (0.04")

Tip Style: Chisel 30°
Tip Width: 1.00mm (0.04")
Tip Length: 6.40mm (0.25")

800°F Type Cartridge<sup>1</sup>:

RoHS Compliant<sup>2</sup> / Lead Free:

Equivalent to: For Use With: 420°C - 475°C

YES

STTC-825P

EB-9000S