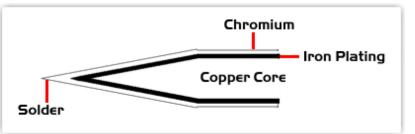

## Material Composition

Copyright © 2010 Easybraid Co. All Rights Reserved

<sup>1</sup> Easybraid tip cartridges will typically idle within a temperature range of +/-1.1°C. However, there is variation in idle temperature across tip geometries within an individual temperature series. Easybraid offers a wide variety of tip geometries from 0.4mm fine point tip to 5m chisel. The length and geometry of a tip will have an influence on the tip idle temperature. To accurately measure idle temperature it will depend greatly on the measurement method, technique and equipment used. Two different methods or the use of alternative equipment will produce different test results.