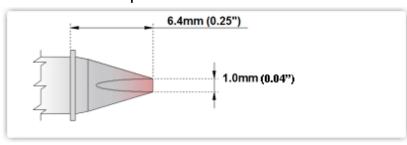

## EBM8CH179

Chisel 30° 1.0mm (0.04")

Tip Style: Chisel 30°
Tip Width: 1.00mm (0.04")
Tip Length: 6.40mm (0.25")

800°F Type Cartridge<sup>1</sup>:

RoHS Compliant<sup>2</sup> / Lead Free:

Equivalent to: For Use With: 420°C - 475°C