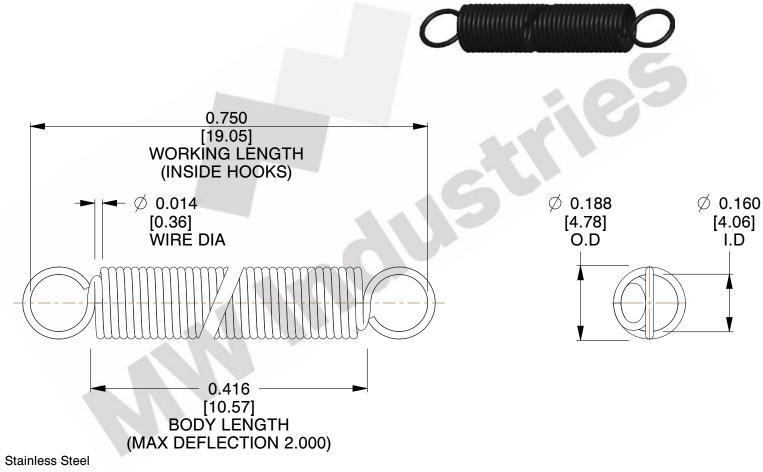

NOTES:

1. Material: Stainless Steel

2. Finish:

3. Sugg Max. Load: 0.550 (lbs) 4. Sugg Max. Deflection: 2.000 (in)

5. All Drawing Dimensions are in Inches [mm]

6. ("The coil count, body length, and end position is for reference only")

3.000

SCALE

UNIT **ZZ3-11** INCH [mm] SHEET **EXTENSION SPRINGS** 1 of 1

**SPRINGS** 

COMPONENT