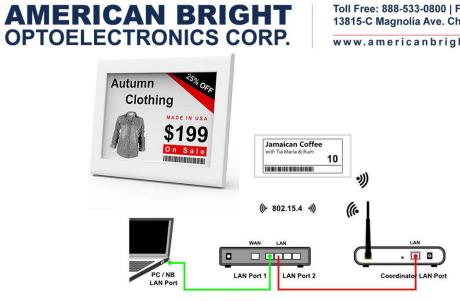

### **Integrated Solution:**

The AB-P00105 Coordinator is the communication center in the store that transmits price information to the labels. Up to 3,000 labels can be managed per coordinator and the well-organizing network allows label management easily handling. Every Coordinator includes the transceiver, the communications hardware, and the back-end software that communicates with your existing retail systems. The high transmission rate of the 2.4GHz wireless technology and intelligent task scheduling enables fast and secure updates to price-tags of all sizes.