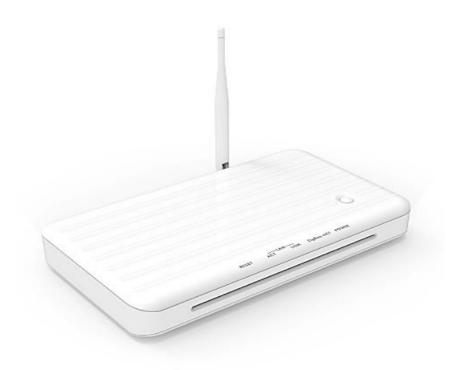

### **Integrated Solution:**

The AB-P00105 Coordinator is the communication center in the store that transmits price information to the labels. Up to 3,000 labels can be managed per coordinator and the well-organizing network allows label management easily handling. Every Coordinator includes the transceiver, the communications hardware, and the back-end software that communicates with your existing retail systems. The high transmission rate of the 2.4GHz wireless technology and intelligent task scheduling enables fast and secure updates to price-tags of all sizes.

### **Technical Specifications:**

| Case Color            | White                                          |
|-----------------------|------------------------------------------------|
| Status of LED         | 5 LEDs, Power, Zigbee-ACT, LAN-Link/ACT, reset |
| Ethernet              | 1 port, 10/100 Mbps                            |
| Antenna               | 1 Antenna 2.4G Single Band                     |
| Wireless Interface    | Zigbee (2.4GHz)                                |
| Power Supply          | 5V DC/1A external power supply                 |
| Dimension (mm)        | WxHxD: 147.8 x 85 x 22.8                       |
| Operating Temperature | 0~40°C                                         |