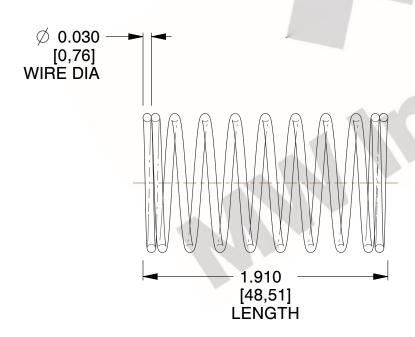

## **NOTES:**

1. Material: Stainless Steel

2. Finish: Glod Irridite

3. Ends: Closed

4. Total Coils: 10.000

Sugg. Max. Deflection: 0.510 (in)
 Sugg. Max. Load: 2.300 (lbs)

7. All Drawing Dimensions are in Inches [mm]