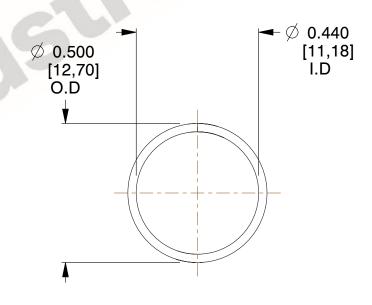

## **NOTES:**

1. Material: Stainless Steel

2. Finish: Glod Irridite

3. Ends: Closed

4. Total Coils: 10.000

Sugg. Max. Deflection: 0.510 (in)
 Sugg. Max. Load: 2.300 (lbs)

7. All Drawing Dimensions are in Inches [mm]