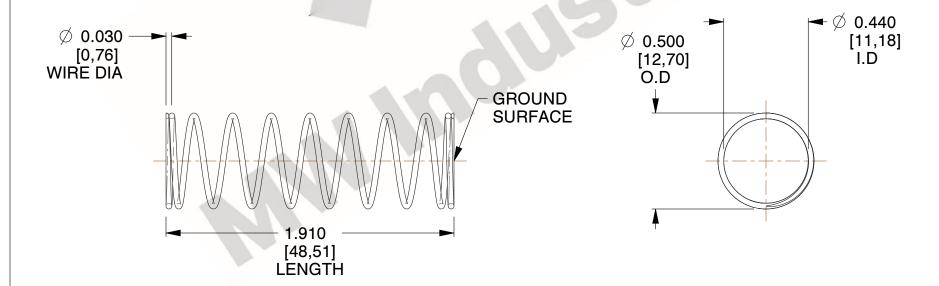

## **NOTES:**

1. Material : Stainless Steel

2. Finish: Glod Irridite

3. Ends: Closed and Ground

4. Total Coils: 10.000

Sugg. Max. Deflection: 0.620 (in)
 Sugg. Max. Load: 2.300 (lbs)

7. All Drawing Dimensions are in Inches [mm]