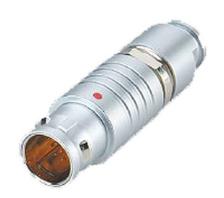

## PSG.2B.316.CLAD42Z

## PUSH-PULL PLUG, 16 PIN CONTACTS, SOLDER, 4.2 MM COLLET, STRAIN RELIEF NUT

| KEY SPECIFICATIONS   |              |
|----------------------|--------------|
| CONNECTOR SERIES     | PSG          |
| CONNECTOR SIZE       | 2В           |
| CONNECTOR GENDER     | MALE         |
| CODING               | G            |
| LOCKING STYLE        | SELF LOCKING |
| ATTACHMENT METHOD    | SOLDER       |
| IP RATING            | IP 50        |
| COLLET SIZE          | 4.2 MM       |
| STANDARD MATE SERIES | FSG          |