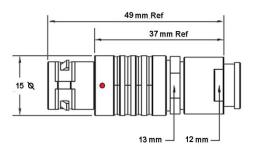

## PSG.2B.316.CLAD42Z

## PUSH-PULL PLUG, 16 PIN CONTACTS, SOLDER, 4.2 MM COLLET, STRAIN RELIEF NUT

| KEY SPECIFICATIONS   |              |
|----------------------|--------------|
| CONNECTOR SERIES     | PSG          |
| CONNECTOR SIZE       | 2В           |
| CONNECTOR GENDER     | MALE         |
| CODING               | G            |
| LOCKING STYLE        | SELF LOCKING |
| ATTACHMENT METHOD    | SOLDER       |
| IP RATING            | IP 50        |
| COLLET SIZE          | 4.2 MM       |
| STANDARD MATE SERIES | FSG          |