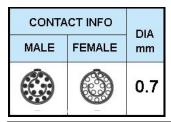

## PUSH-PULL PLUG, 16 PIN CONTACTS, SOLDER, 4.2 MM COLLET, STRAIN RELIEF NUT

| KEY SPECIFICATIONS   |              |
|----------------------|--------------|
| CONNECTOR SERIES     | PSG          |
| CONNECTOR SIZE       | 2В           |
| CONNECTOR GENDER     | MALE         |
| CODING               | G            |
| LOCKING STYLE        | SELF LOCKING |
| ATTACHMENT METHOD    | SOLDER       |
| IP RATING            | IP 50        |
| COLLET SIZE          | 4.2 MM       |
| STANDARD MATE SERIES | FSG          |

| GENERAL SPECIFICATIONS  |                                  |
|-------------------------|----------------------------------|
| TEMPERATURE RANGE       | -55 DEG C - +200 DEG C           |
| INSULATOR MATERIAL      | PEEK                             |
| SOLDER CONTACT MATERIAL | COPPER ALLOY, GOLD PLATED        |
| CONNECTOR BODY MATERIAL | BRASS, NICKEL PLATED             |
| COUPLING NUT, SCREW     | BRASS, CHROME PLATED             |
| INSULATION RESISTANCE   | EQUAL OR GREATER THAN 100 M-OHMS |