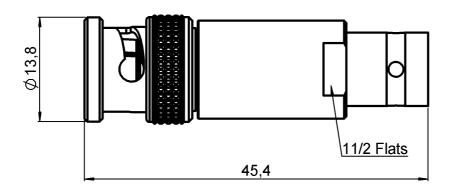

# BNC ATTENUATOR 14 DB 8 GHZ 2W

R414.414.000

Series: ATTENUATOR

All dimensions are in mm.

| COMPONENTS                                                                                                    | MATERIALS                                                                       | PLATING(μm)                                                      |
|---------------------------------------------------------------------------------------------------------------|---------------------------------------------------------------------------------|------------------------------------------------------------------|
| BODY MALE CENTER CONTACT FEMALE CENTER CONTACT OUTER CONTACT INSULATOR GASKET SUBSTRATE RESISTOR OTHERS PARTS | BRASS BERYLLIUM COPPER BERYLLIUM COPPER  PTFE SILICONE RUBBER ALUMINA THIN FILM | NICKEL 5<br>GOLD 2.5 OVER NICKEL 1<br>GOLD 2.54 OVER NICKEL 1.27 |

# BNC ATTENUATOR 14 DB 8 GHZ 2W

R414.414.000

Series: ATTENUATOR

### **MECHANICAL CHARACTERISTICS**

| Connectors | BNC       | Male Female | MIL-C 39012 |
|------------|-----------|-------------|-------------|
| Weight     | 29,2160 g |             | _           |