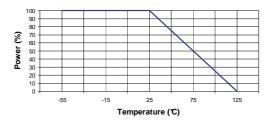

-|--------|-------|
| V.S.W.R (≤)     | 1.20   | 1.25  |
| Deviation(±dB)  | 0.30   | 0.50  |

| DC - 8 | GHz                   |
|--------|-----------------------|
| 50     | Ω                     |
| 14     | dB                    |
| 100    | W                     |
| 2      | W (Free Air Cooled)   |
|        | W (Conduction Cooled) |
|        | 50<br>14              |

### **MECHANICAL CHARACTERISTICS**

| Connectors | BNC       | Male Female | MIL-C 39012 |
|------------|-----------|-------------|-------------|
| Weight     | 29,2160 g |             | _           |

#### **ENVIRONMENTAL CHARACTERISTICS**

| Operating temperature range | -55 /+125 °C |
|-----------------------------|--------------|
| Storage temperature range   | -55 /+125 °C |

#### Power derating Versus temperature



## **SPECIFICATION**

### **OTHER CHARACTERISTICS**