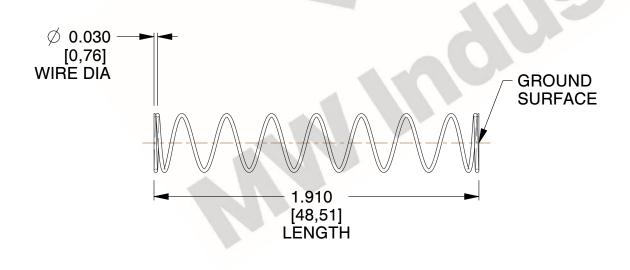

## **NOTES:**

1. Material: Stainless Steel

2. Finish: Glod Irridite

3. Ends: Closed and Ground

4. Total Coils: 10.000

5. Sugg. Max. Deflection: 1.500 (in) 6. Sugg. Max. Load: 2.300 (lbs)

7. All Drawing Dimensions are in Inches [mm]

1.231

SCALE

11772

COMPONENT

COMPRESSION SPRINGS

UNIT
INCH [mm]
SHEET

**SPRINGS** 

www.mwcomponents.com