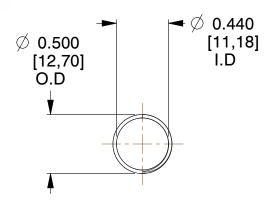

## **NOTES:**

1. Material: Stainless Steel

2. Finish: Glod Irridite

3. Ends: Closed and Ground

4. Total Coils: 10.000

5. Sugg. Max. Deflection: 1.500 (in) 6. Sugg. Max. Load: 2.300 (lbs)

7. All Drawing Dimensions are in Inches [mm]