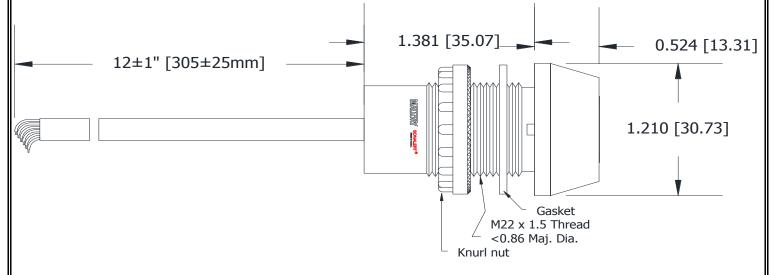

## Specifications:

| Sound Level Category   | Medium                                                                  |
|------------------------|-------------------------------------------------------------------------|
| Mode of Operation      | Fast Pulse @ 10 PPS for 15 Seconds, then 0.1s beep @ 1 PPS until reset. |
| Voltage Rating         | 20 to 28 VAC/DC                                                         |
| Frequency              | 3900 ± 500 Hz                                                           |
| Loudness @ 1M          | 70 to 75 dB(A) Typ.                                                     |
| Sound Current Draw     | 40mA MAX                                                                |
| LED Color              | RED                                                                     |
| LED Current Draw       | 60mA MAX                                                                |
| Total Max Current Draw | 100mA MAX                                                               |
| Housing Material       | 6/6 Nylon, Color: Black                                                 |
| Top Cap Material       | 6/6 Nylon, Color: Opaque White                                          |
| Storage Temperature    | -40° to +70° C                                                          |
| Operating Temperature  | -30° to +60° C                                                          |
| Mounting               | Recommended hole size is 22.5 mm.                                       |
| Knurled Nut            | The max recommended torque is 10 in-lbs.                                |
| Cable                  | Gray, UL Style 21894, 300V, 105°C, 24AWG, Pb-Free Tinned Leads          |
| Weight (Typical)       | 32 grams                                                                |
| NEMA 12                | Approved with use of included gasket.                                   |
| Options                | Please contact factory.                                                 |

## Dimensions: Inches (mm) cUL Recognized ROHS Compliant