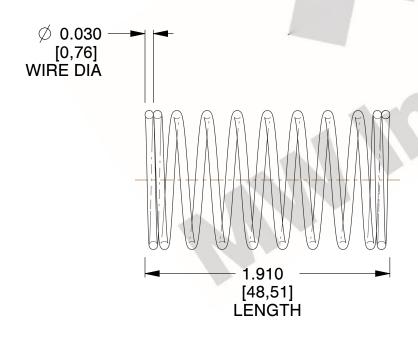

## **NOTES:**

1. Material : Spring Steel 2. Finish : Glod Irridite

3. Ends: Closed

4. Total Coils: 10.000

5. Sugg. Max. Deflection: 0.390 (in)6. Sugg. Max. Load: 2.300 (lbs)

7. All Drawing Dimensions are in Inches [mm]