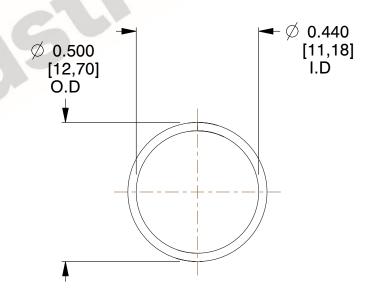

## **NOTES:**

1. Material : Spring Steel 2. Finish : Glod Irridite

3. Ends: Closed

4. Total Coils: 10.000

5. Sugg. Max. Deflection: 0.390 (in)6. Sugg. Max. Load: 2.300 (lbs)

7. All Drawing Dimensions are in Inches [mm]