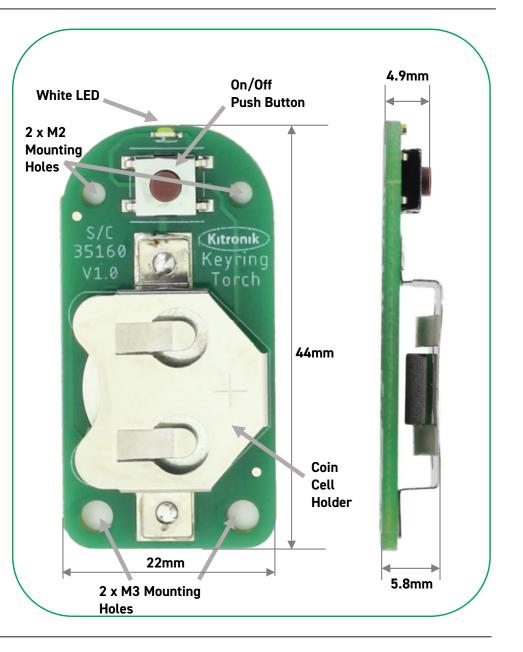

## White LED Keyring Torch

**Introduction:** The fully assembled torch is a simple push button LED torch ideal for putting on a keyring.

The board is powered from a CR2032 coin cell which provides enough power for a minimum of 24 hours continuous usage. There are M2 and M3 mounting holes to provide different options when designing a case. One of the M3 holes is ideal for attaching the torch to a keyring.