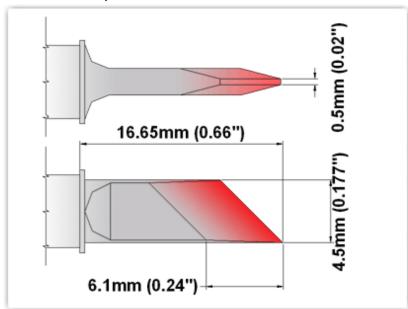

## ES60 DS061

Knife 4.50mm (0.177"), Increased Tin Area 6.1mm (0.24")

Tip Style: Knife

Tip Width: 4.50mm (0.18") Tip Length: 16.65mm (0.66")

60 Type Cartridge<sup>1</sup>: 325°C - 358°C

RoHS Compliant<sup>2</sup> / Lead Free: YES