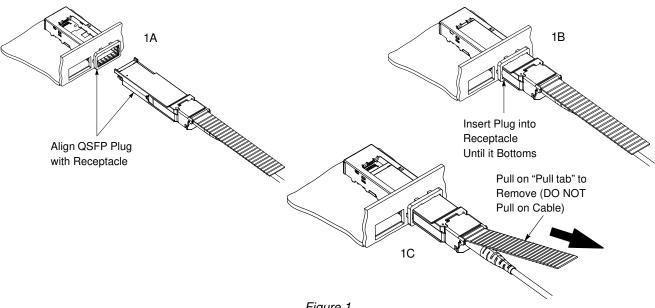

## 2. INSTALLATION GUIDELINES FOR QSFP STYLE CONNECTOR ENDS

Refer to Figure 1 for installation of QSFP style connectors.

- 1. Correctly align the QSFP plug with the receptacle as shown in Figure 1A.
- 2. Insert the plug into the receptacle until it bottoms. See Figure 1B.
- 3. To remove the plug from the receptacle, pull back on the "pull tab" in the indicated direction until it is removed as shown in Figure 1C.