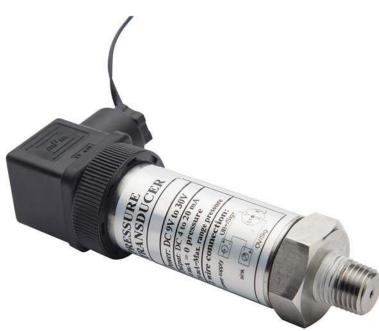

## **Extech PT30-SD: 30psi Pressure Transducer**

## **Compatible with SD750 Pressure Datalogger**

The PT30-SD captures pressure measurements on hydraulic, pneumatic, air compressor, and process gas systems, as well as other industrial components. The PT30-SD features linearized current output (4 to 20 mA DC), a 1/4-inch NPT port connector with PS 1/4-inch (19 teeth per inch) adapter, and 1 percent full scale accuracy. The unit is made of corrosion-resistant stainless steel and requires a 9-30 VDC power source.

## **30psi Pressure Transducer Features**

- Compact size, NPT thread
- Corrosion-resistant stainless steel
- Linearized current output (4 to 20mA DC)

For complete specs please download the product datasheet (not available for some accessories)