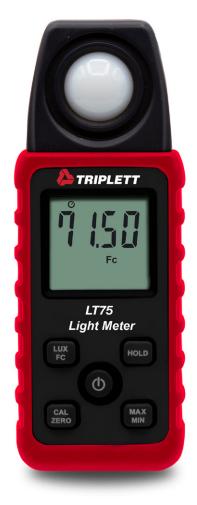

## LT75 Digital Light Meter Fc/Lux

#### Features:

- · Measures up to 40k Foot candles (400k Lux)
- · Cosine angular corrected
- · Compact & lightweight, fits into pocket
- · Zero adjustment
- Min/Max/Average function recalls highest, lowest and average readings
- · Data Hold freezes the reading on the display
- · Low battery indicator
- · Auto power off with disable
- Optional model complete with Certificate of Traceability to N.I.S.T.
- · Includes 2 AAA batteries and carrying case
- · 1-year warranty