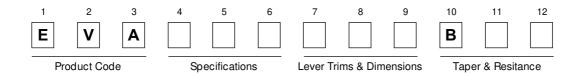

## Panasonic

Linear Position Sensors (for reference only)

Japan Malaysia





Features

- High performance that guarantees a terminal-based linearity within ±0.5%
- A wide variety of operation strokes
- Long life and high resolution
- Recommended Applications
- Detection of still camera/camcorder lens positions
- Detection of car seat positions
- Steering wheel tilt and telescopic controller
- Car headlight angle detection sensor

Explanation Part Numbers



## Specifications

|                               |                  | EVAJ, EVAWA, EVAWM                                                                   | EVAW7                |                      |
|-------------------------------|------------------|--------------------------------------------------------------------------------------|----------------------|----------------------|
| Mechanical                    | Stroke           | 13.0 mm±0.5 mm<br>18.0 mm±0.5 mm<br>32.0 mm±0.5 mm                                   | 9.0 mm±0.5 mm        | 8.0 mm±0.5 mm        |
|                               | Operating Force  | 0.25 N max.<br>(Measurement speed: 5 mm/s to 25 mm/s)                                | 2 N max.             | 1 N max.             |
| Electrical                    | L