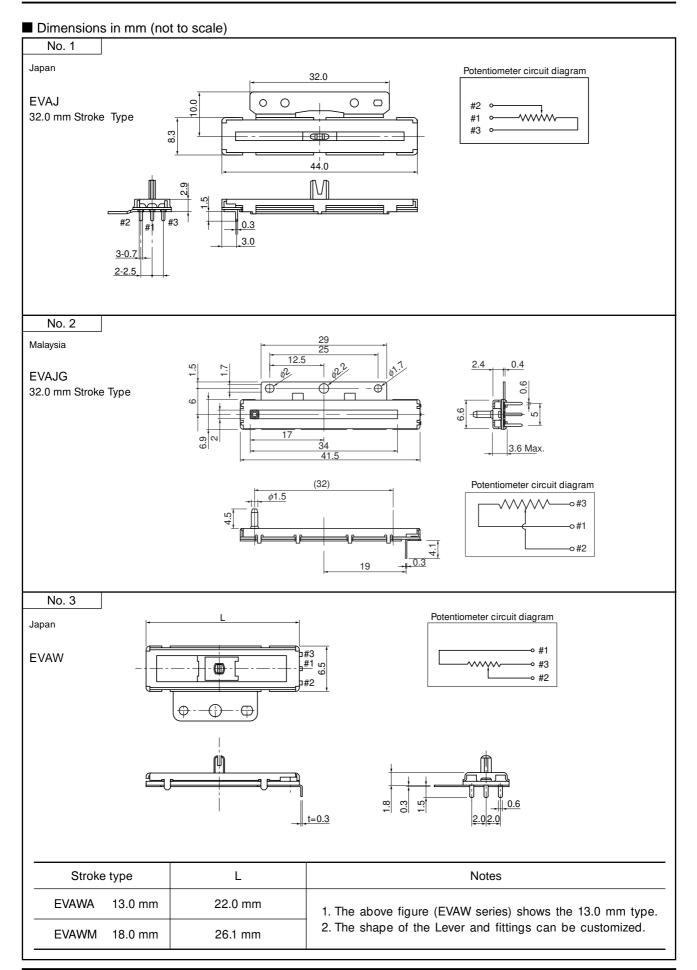

## Specifications

|                               |                  | EVAJ, EVAWA, EVAWM                                                                   | EVAW7                |                      |
|-------------------------------|------------------|--------------------------------------------------------------------------------------|----------------------|----------------------|
| Mechanical                    | Stroke           | 13.0 mm±0.5 mm<br>18.0 mm±0.5 mm<br>32.0 mm±0.5 mm                                   | 9.0 mm±0.5 mm        | 8.0 mm±0.5 mm        |
|                               | Operating Force  | 0.25 N max.<br>(Measurement speed: 5 mm/s to 25 mm/s)                                | 2 N max.             | 1 N max.             |
| Electrical                    | Linearity        | ±1 % (±0.5 %)                                                                        | ±2 %                 | ±1 %                 |
|                               | Total Resistance | 10 kΩ±30 %                                                                           | 10 kΩ±30 %           | 4.7 kΩ±30 %          |
|                               | Voltage Rating   | 5 Vdc max.                                                                           | 5 Vdc max.           | 12 Vdc max.          |
|                               | Taper            | В                                                                                    | В                    |                      |
| Endurance                     | Operating Life   | 100000 cycles min.<br>(Type capable of 200000 or more<br>operaton is also available) | 10000 cycles min.    | 10000 cycles min.    |
| Minimum Quantity/Packing Unit |                  | 100 pcs. (Tray Pack)                                                                 | 300 pcs. (Tray Pack) | 200 pcs. (Tray Pack) |
| Quantity/Carton               |                  | 500 pcs.                                                                             | 3000 pcs.            | 2000 pcs.            |