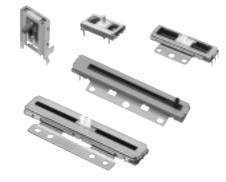

## Panasonic

Linear Position Sensors (for reference only)

Japan Malaysia

Features

- High performance that guarantees a terminal-based linearity within ±0.5%
- A wide variety of operation strokes
- Long life and high resolution
- Recommended Applications
- Detection of still camera/camcorder lens positions
- Detection of car seat positions
- Steering wheel tilt and telescopic controller
- Car headlight angle detection sensor