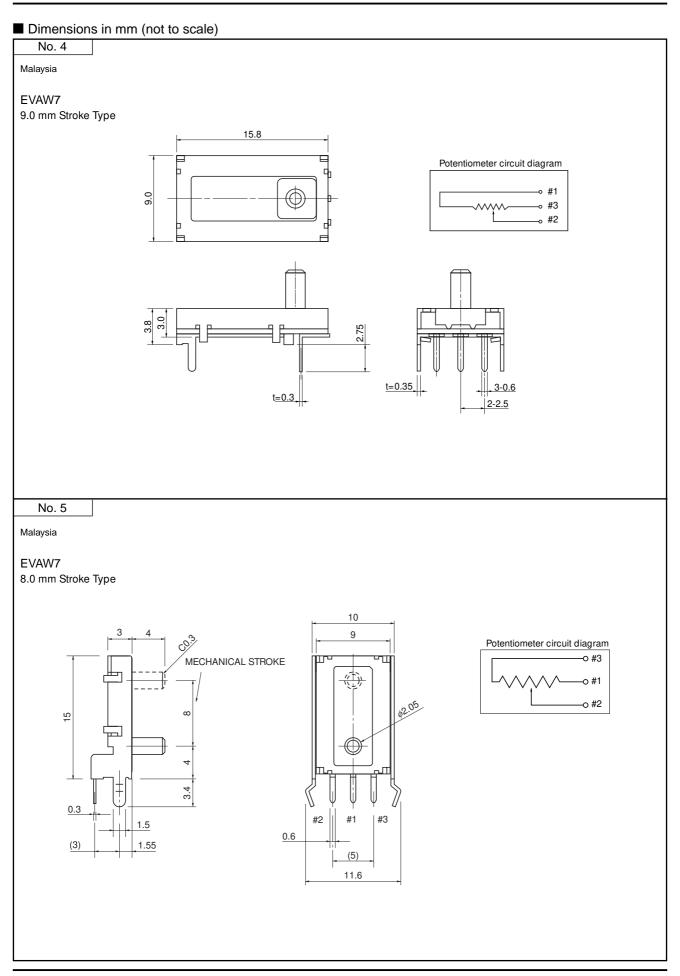

## Specifications

|                               |                  | EVAJ, EVAWA, EVAWM                                                                   | EVAW7                |                      |
|-------------------------------|------------------|--------------------------------------------------------------------------------------|----------------------|----------------------|
| Mechanical                    | Stroke           | 13.0 mm±0.5 mm<br>18.0 mm±0.5 mm<br>32.0 mm±0.5 mm                                   | 9.0 mm±0.5 mm        | 8.0 mm±0.5 mm        |
|                               | Operating Force  | 0.25 N max.<br>(Measurement speed: 5 mm/s to 25 mm/s)                                | 2 N max.             | 1 N max.             |
| Electrical                    | Linearity        | ±1 % (±0.5 %)                                                                        | ±2 %                 | ±1 %                 |
|                               | Total Resistance | 10 kΩ±30 %                                                                           | 10 kΩ±30 %           | 4.7 kΩ±30 %          |
|                               | Voltage Rating   | 5 Vdc max.                                                                           | 5 Vdc max.           | 12 Vdc max.          |
|                               | Taper            | В                                                                                    | В                    |                      |
| Endurance                     | Operating Life   | 100000 cycles min.<br>(Type capable of 200000 or more<br>operaton is also available) | 10000 cycles min.    | 10000 cycles min.    |
| Minimum Quantity/Packing Unit |                  | 100 pcs. (Tray Pack)                                                                 | 300 pcs. (Tray Pack) | 200 pcs. (Tray Pack) |
| Quantity/Carton               |                  | 500 pcs.                                                                             | 3000 pcs.            | 2000 pcs.            |