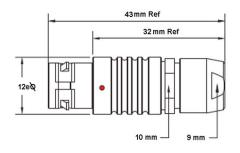

## PSG.1B.306.CLAD76

## PUSH-PULL PLUG, 6 PIN CONTACTS, SOLDER, 7.6 MM COLLET

| CONTACT INFO |        | DIA |
|--------------|--------|-----|
| MALE         | FEMALE | mm  |
|              |        | 0.7 |

| KEY SPECIFICATIONSA  |              |  |
|----------------------|--------------|--|
| CONNECTOR SERIES     | PSG          |  |
| CONNECTOR SIZE       | 1B           |  |
| CONNECTOR GENDER     | MALE         |  |
| CODING               | G            |  |
| LOCKING STYLE        | SELF LOCKING |  |
| ATTACHMENT METHOD    | SOLDER       |  |
| IP RATING            | IP 50        |  |
| COLLET SIZE          | 7.6 MM       |  |
| STANDARD MATE SERIES | FSG          |  |