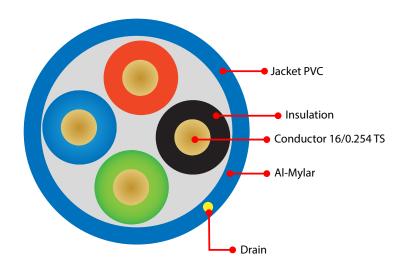

## **CONSTRUCTION**

| Conductor         | Construction      | AWG | 16/0.254±0.007                      |
|-------------------|-------------------|-----|-------------------------------------|
|                   | Material          | _   | tinned strand copper conductor      |
| Insulation        | Material          | _   | PVC                                 |
|                   | OD                | mm  | 1.80±0.1                            |
|                   | Average Thickness | mm  | 0.31(REF)                           |
|                   | Colour            |     | 1C RED, 2C BLACK, 3C BLUE, 4C GREEN |
| Innet-Assemble    | OD                | mm  | _                                   |
| Filler            | Material          | _   | _                                   |
|                   | Construction      | %   | _                                   |
| Inside-Tape Wrap  | Material          | _   | Al-Mylar                            |
|                   | Conductive        | _   | Outside                             |
|                   | Overlap Rate      | %   | _                                   |
| Drain Wire        | Construction      | mm  | 7/0.254±0.007                       |
|                   | Material          | _   | tinned strand copper conductor      |
| Outside-Tape Wrap | Material          | _   | _                                   |
|                   | Conductive        | _   | _                                   |
|                   | Overlap Rate      | _   | _                                   |
| Jacket            | OD                | mm  | _                                   |
|                   | Material          |     | PVC                                 |
|                   | Diameter          | mm  | 5.8±0.35                            |
|                   | Average Thickness | mm  | 0.60(REF)                           |
|                   | Colour            | _   | Optional                            |
| Marking           | Marking Colour    | _   | White or Black                      |
|                   | Jacket            |     |                                     |