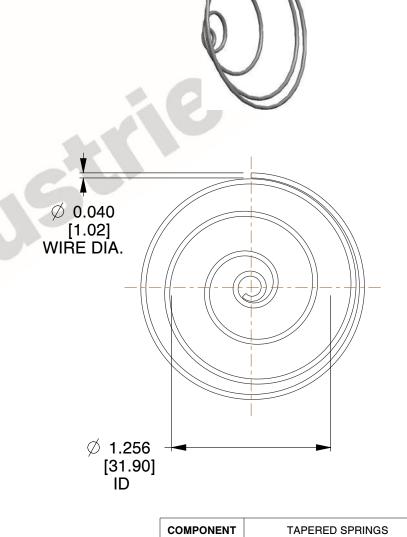

## **NOTES:**

Material : Spring Steel
 Total Coils : 4.250
 Solid Height : 0.450 (in)

4. Finish: ZINC 5. Ends: Closed

6. All Drawing Dimensions are in Inches [mm]

This file and any associated information and specifications are provided for reference and evaluation purposes only, and is subject to change without notice. MW Industries makes no representations, warranties or guarantees as to the appropriateness, accuracy, completeness, or suitability for any purpose, of the file, information or specifications. You are solely responsible for the use of the file, information or specifications.

1.320

SCALE

**TA-2204CS** 

TAPERED SPRINGS

UNIT
INCH [mm]
SHEET

1 of 1

www.mwcomponents.com

800.237.5225