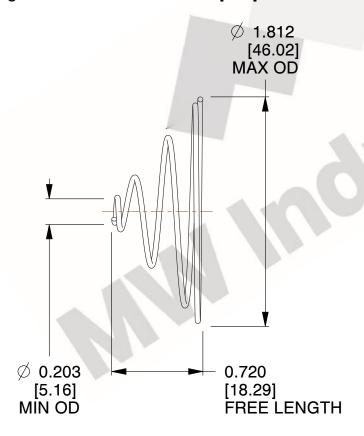

## **NOTES:**

Material : Spring Steel
 Total Coils : 4.250
 Solid Height : 0.450 (in)

4. Finish: ZINC 5. Ends: Closed

6. All Drawing Dimensions are in Inches [mm]

This file and any associated information and specifications are provided for reference and evaluation purposes only, and is subject to change without notice. MW Industries makes no representations, warranties or guarantees as to the appropriateness, accuracy, completeness, or suitability for any purpose, of the file, information or specifications. You are solely responsible for the use of the file, information or specifications.

1.320

SCALE

**TA-2204CS** 

TAPERED SPRINGS

UNIT
INCH [mm]
SHEET

1 of 1

www.mwcomponents.com

800.237.5225