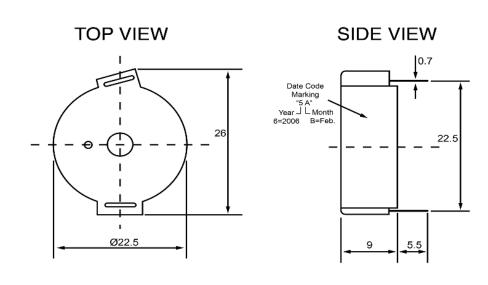

| S                     | pecifications |       | Notes                                              |                       | Revision History |                           |            |            |             |            |
|-----------------------|---------------|-------|----------------------------------------------------|-----------------------|------------------|---------------------------|------------|------------|-------------|------------|
| Description           | Value         | Unit  |                                                    |                       | Version          | Description               |            |            | Date        | Approved   |
| Technology            | Piezo         |       | 1) All dimensions are in mm unless otherwise noted |                       | 1                | Released from Engineering |            | 10/21/2013 | J.S         |            |
| Resonant Frequency    | 2,048         | (Hz)  | 2) All parts meet RoHS                             |                       |                  |                           |            |            |             |            |
| Rated Voltage         | 10            | (V)   |                                                    |                       |                  |                           |            |            |             |            |
| SPL @ 10cm            | 80            | (dBA) |                                                    |                       |                  |                           |            |            |             |            |
| Capacitance           | 24,000        | (pF)  |                                                    |                       |                  |                           |            |            |             |            |
| Mount Type            | Thru-hole     |       |                                                    |                       |                  |                           |            |            |             |            |
| Voltage Range         | 1~40          | (V)   |                                                    |                       |                  |                           |            |            |             |            |
| Max Rated Current     | 7             | (mA)  |                                                    |                       |                  |                           |            |            |             |            |
| Housing Material      | NORYL         |       |                                                    |                       | Drawn by         | Date                      | Checked by | Date       | Approved by | Date       |
| Operating Temperature | -20 ~ +80     | °C    |                                                    |                       | A.B.             | 10/21/2013                | C.E.       | 10/21/2013 | J.S         | 10/21/2013 |
| Storage Temperature   | -20 ~ +80     | °C    |                                                    | ITED Piezo Transducer |                  | TP222010-1                |            |            |             |            |
| Weight                | 2             | (g)   | DB UNLIMITED                                       |                       |                  | 17222010-1                |            |            |             |            |