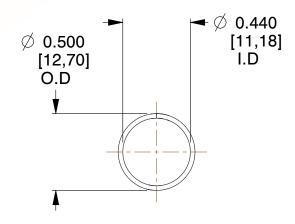

## **NOTES:**

1. Material : Music Wire 2. Finish : Glod Irridite

3. Ends: Closed

4. Total Coils: 10.000

Sugg. Max. Deflection: 1.700 (in)
 Sugg. Max. Load: 2.300 (lbs)

7. All Drawing Dimensions are in Inches [mm]