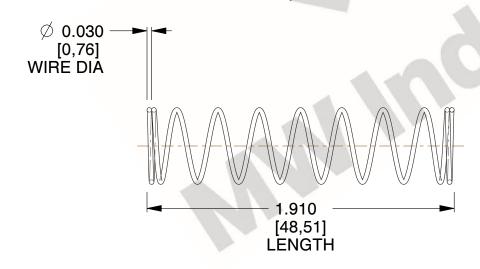

## **NOTES:**

1. Material : Music Wire 2. Finish : Glod Irridite

3. Ends: Closed

4. Total Coils: 10.000

Sugg. Max. Deflection: 1.700 (in)
 Sugg. Max. Load: 2.300 (lbs)

7. All Drawing Dimensions are in Inches [mm]