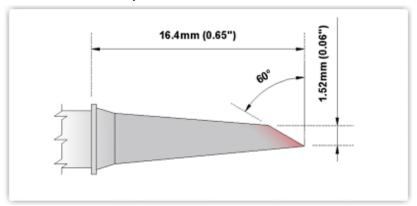

### Mini-Hoof 1.52mm (0.06")

Tip Style: *Mini-Hoof*Tip Width: 1.52mm (0.06")
Tip Length: 16.40mm (0.65")

600°F Type Cartridge1:

RoHS Compliant<sup>2</sup> / Lead Free:

Equivalent to:

For Use With:

325°C - 358°C