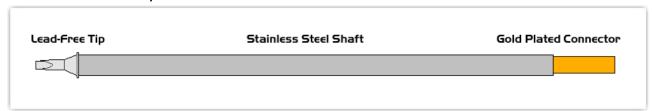

## Material Composition

Copyright © 2010 Easybraid Co. All Rights Reserved

<sup>1</sup> Easybraid tip cartridges will typically idle within a temperature range of +/-1.1°C. However, there is variation in idle temperature across tip geometries within an individual temperature series. Easybraid offers a wide variety of tip geometries from 0.4mm fine point tip to 5m chisel. The length and geometry of a tip will have an influence on the tip idle temperature. To accurately measure idle temperature it will depend greatly on the measurement method, technique and equipment used. Two different methods or the use of alternative equipment will produce different test results.