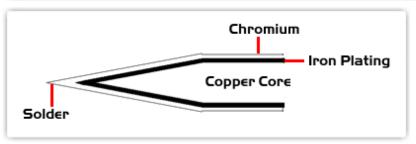

## Material Composition

Copyright © 2010 Easybraid Co. All Rights Reserved

<sup>1</sup> Easybraid tip cartridges will typically idle within a temperature range of +/-1.1°C. However, there is variation in idle temperature across tip geometries within an individual temperature series. Easybraid offers a wide variety of tip geometries from 0.4mm fine point tip to 5m chisel. The length and geometry of a tip will have an influence on the tip idle temperature. To accurately measure idle temperature it will depend greatly on the measurement method, technique and equipment used. Two different methods or the use of alternative equipment will produce different test results.