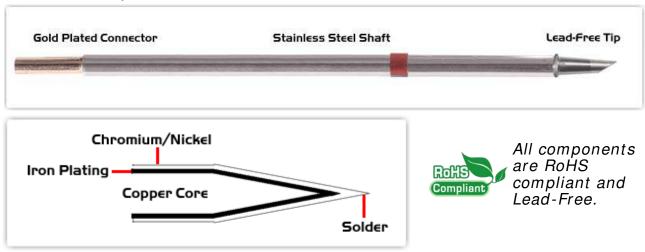

## Material Composition

<sup>1</sup> Easy Braid Co. tip cartridges will typically idle within a temperature range of +/-1.1°C. However, there is variation in idle temperature across tip geometries within an individual temperature series. Easy Braid Co. offers a wide variety of tip geometries from 0.25mm fine point tip to 5mm chisel. The length and geometry of a tip will have an influence on the tip idle temperature. To accurately measure idle temperature it will depend greatly on the measurement method, technique and equipment used. Two different methods or the use of alternative equipment will produce different test results.