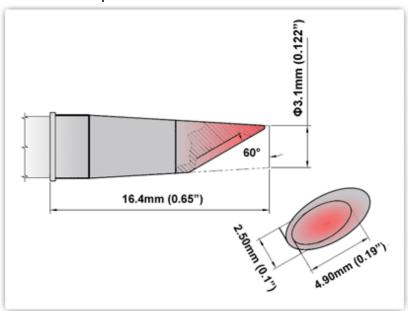

## EBM8WV031

Hoof w/ Dent 3.10mm (0.122")

Tip Style: Hoof w/Dent
Tip Width: 3.10mm (0.12")
Tip Length: 16.40mm (0.65")

800 Type Cartridge<sup>1</sup>: 420°C - 475°C

RoHS Compliant<sup>2</sup> / Lead Free: YES