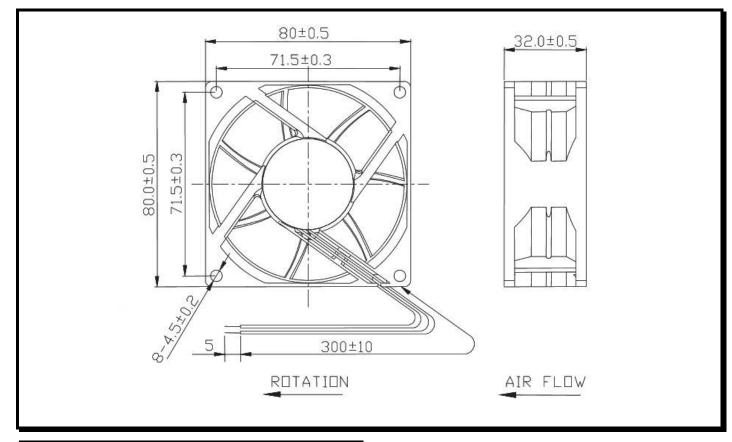

## **Mechanical Drawing:**

#### **Termination:**

 $300\pm10$  mm Lead wires, AWG 24, UL 1007

**Agency Approvals:** UL, CUL, TUV, CE