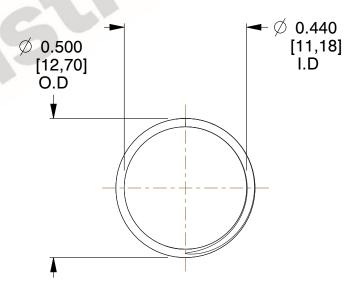

## **NOTES:**

1. Material : Spring Steel 2. Finish: Glod Irridite

3. Ends: Closed and Ground

4. Total Coils: 10.000

5. Sugg. Max. Deflection: 0.520 (in) 6. Sugg. Max. Load : 2.300 (lbs)

7. All Drawing Dimensions are in Inches [mm]