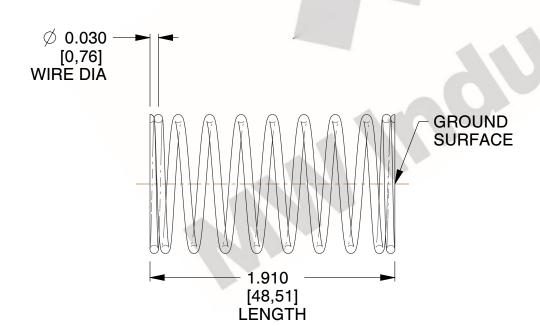

## **NOTES:**

1. Material : Spring Steel 2. Finish: Glod Irridite

3. Ends: Closed and Ground

4. Total Coils: 10.000

5. Sugg. Max. Deflection: 0.520 (in) 6. Sugg. Max. Load : 2.300 (lbs)

7. All Drawing Dimensions are in Inches [mm]