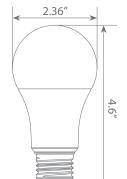

ce considerable energy savings throughout the years. EA19-15W2020*e* design reduces internal bulb heat providing greater durability and constant bulb performance.







Estimated Energy Cost: \$1.80 per year





## Specifications

| Input Power | Input Voltage | Lumen Output | Beam Angle | Center Beam | ССТ    |
|-------------|---------------|--------------|------------|-------------|--------|
| 15 W        | 120V          | 1600 lm      | 210°       | N/A         | 2700 K |

| CRI | Luminous Efficacy | Power Factor | Input Current | Base | Lamp Lifespan |
|-----|-------------------|--------------|---------------|------|---------------|
| 80  | 106.7 lm/W        | 0.7          | 0.17 A        | E26  | 25,000 Hrs.   |

**Product Dimensions** 

#### **Product Features**

# Dimmable









### **Product Photometric Data**