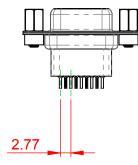

THIS IS A C.A.D. GENERATED DRAWING TOLERANCE UNLESS OTHERWISE SPECIFIED DO NOT MAKE MANUAL REVISIONS TO MASTER. .X ±0.25

.XX ±0.13 .XXX ±0.10