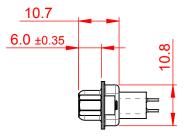

|                                                                                | SW REFERENCE NO.: 628 ASSEMBLY                                                                                                                                                                                 |                 |                    |                    |       |     |  |
|--------------------------------------------------------------------------------|----------------------------------------------------------------------------------------------------------------------------------------------------------------------------------------------------------------|-----------------|--------------------|--------------------|-------|-----|--|
| 628 SERIES D-SUB (                                                             | ONNECTOR                                                                                                                                                                                                       | DRAWN: C.B      |                    | DATE: AUG. 01/2018 |       | 018 |  |
|                                                                                |                                                                                                                                                                                                                | CHECKED:        |                    | DATE:              |       |     |  |
| EDAC INC<br>TORONTO, ONTARIO<br>CANADA<br>YOUR CONNECTION TO QUALITY & SERVICE | THESE DRAWINGS AND SPECIFICATIONS<br>ARE THE PROPERTY OF EDAC INC.,AND<br>SHALL NOT BE REPRODUCED,OR COPIED<br>OR USED AS THE BASIS FOR THE<br>MANUFACTURE OR SALE OF APPARATUS<br>WITHOUT WRITTEN PERMISSION. | SCALE: 1:1      |                    | SHEET 1            | OF    | 1   |  |
|                                                                                |                                                                                                                                                                                                                | DRAWING NUMBER: | R: 628-009-321-553 |                    | ISSUE |     |  |
|                                                                                |                                                                                                                                                                                                                | PART NUMBER:    | 628-009-3          | 321-553            |       | 1   |  |