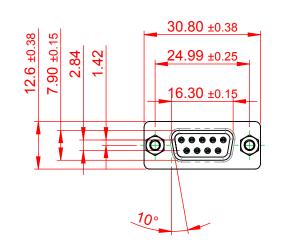

|                                                                                | SW REFERENCE NO.: 628 ASSEMBLY                                                                                                                                                                                 |                 |                    |                    |       |     |  |
|--------------------------------------------------------------------------------|----------------------------------------------------------------------------------------------------------------------------------------------------------------------------------------------------------------|-----------------|--------------------|--------------------|-------|-----|--|
| 628 SERIES D-SUB (                                                             | ONNECTOR                                                                                                                                                                                                       | DRAWN: C.B      |                    | DATE: AUG. 01/2018 |       | 018 |  |
|                                                                                |                                                                                                                                                                                                                | CHECKED:        |                    | DATE:              |       |     |  |
| EDAC INC<br>TORONTO, ONTARIO<br>CANADA<br>YOUR CONNECTION TO QUALITY & SERVICE | THESE DRAWINGS AND SPECIFICATIONS<br>ARE THE PROPERTY OF EDAC INC.,AND<br>SHALL NOT BE REPRODUCED,OR COPIED<br>OR USED AS THE BASIS FOR THE<br>MANUFACTURE OR SALE OF APPARATUS<br>WITHOUT WRITTEN PERMISSION. | SCALE: 1:1      |                    | SHEET 1            | OF    | 1   |  |
|                                                                                |                                                                                                                                                                                                                | DRAWING NUMBER: | R: 628-009-321-553 |                    | ISSUE |     |  |
|                                                                                |                                                                                                                                                                                                                | PART NUMBER:    | 628-009-3          | 321-553            |       | 1   |  |