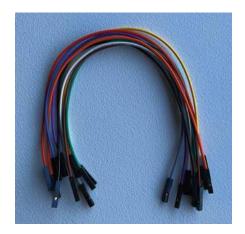

# PART NUMBER

TW-FF-20C Wire length: 20cm (7.87") Female to female machine pin ends

Additional part numbers (not pictured): TW-FF-5C = 5cm (1.97") TW-FF-10C = 10cm (3.94") TW-FF-30C = 30cm (11.81")

For additional product information, please visit www.twinind.com Contact information: 925-866-8946 (*phone*) 925-866-8947 (*fax*) Sales@twinind.com