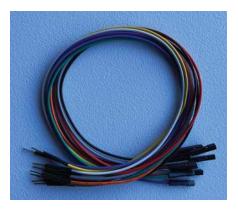

#### PART NUMBER

TW-MF-30C Wire length: 30cm (11.81") Male to female machine pin ends

Additional part numbers (not pictured): TW-MF-5C = 5cm (1.97") TW-MF-10C = 10cm (3.94") TW-MF-20C = 20cm (7.87")