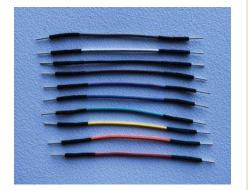

## TW-MM-5C

Wire length: 5cm (1.97") Male to male machine pin ends

Addtional part numbers (not pictured): TW-MM-10C = 10cm (3.94") TW-MM-20C = 20cm (7.87") TW-MM-30C = 30cm (11.81")