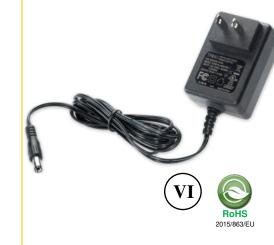

#### Safety & EMI

UL: 62368-1 Class II, Double Insulated UL File Number: E345519 EMI standard: FCC part15 Subpart B, ICES-003 Issue 6, ANSI C63.4-2014 Over voltage and short circuit protected

**EISA 2007/CEC Compliance:** All WSU Power Supplies manufactured after February 10, 2016 will meet the minimum efficiency levels for direct operation as defined by DOE Docket Number EERE-2008-BT-STD-0005-0219. Triad's level VI products will have date code no later than 1605 (YYWW) where 16 is the year and 05 is the 5th week of 2016. In accordance with DOE requirement the label will also contain the Roman numeral VI with a circle.

**RoHS Compliance**: As of manufacturing date February 2016, all standard products meet the requirements of 2015/863/EU, known as the RoHS 3 initiative.

Upon printing, this document is considered "uncontrolled". Please contact Triad Magnetics' website for the most current version.