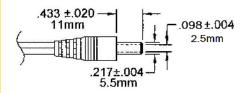

#### **Mechanical Parameters**

Case Type: Thermoplastic molded enclosure. Output Cord: 18 AWG, 6 Ft. Long Nom.