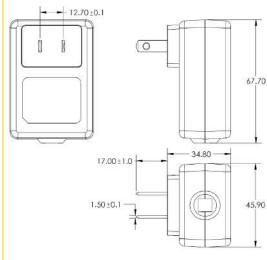

#### **Mechanical Parameters**

Case Type: Thermoplastic molded enclosure. Output Cord: 18 AWG, 6 Ft. Long Nom.

Dim.: mm

Web: www.TriadMagnetics.com Phone 951-277-0757 Fax 951-277-2757

460 Harley Knox Blvd. Perris, California 92571

Publish Date: August 17, 2021