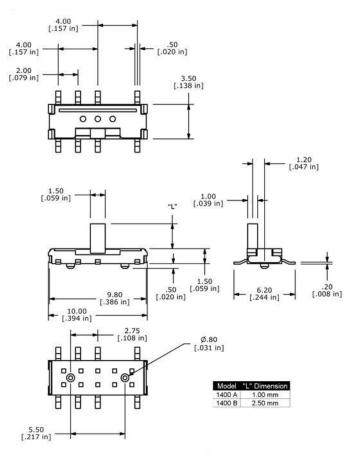

miniature Surface Mount

#### APPLICATIONS / MARKETS

Computer Servers/peripherals Consumer electronics Instrumentation Test & measurement

## MECHANICAL SPECIFICATIONS

Mechanical Life: 10,000 cycles

Force: 200 +/- 150 gf in both directions

Travel: 1.5 +/- 0.1mm each position

## **ELECTRICAL SPECIFICATIONS**

| Electrical Life:       | 10,000 cycles         |
|------------------------|-----------------------|
| Contact Rating:        | 300mA @ 4VDC          |
| Contact Resistance:    | 70m $Ω$ (initial max) |
| Insulation Resistance: | 100MΩ (Min @ 100VDC)  |
| Dielectric Strength:   | 100VAC                |

#### **ENVIRONMENTAL SPECIFICATIONS**

Operating Temperature: -10°C to +60°C
Storage Temperature: -20°C to +80°C

## HOW TO ORDER:

EG MODEL

1400



A = 1.00mmB = 2.50mm