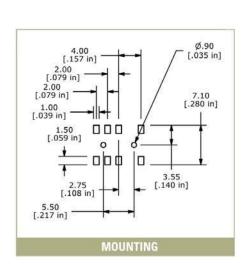

## MECHANICAL SPECIFICATIONS

Mechanical Life: 10,000 cycles

Force: 200 +/- 150 gf in both directions

Travel: 1.5 +/- 0.1mm each position