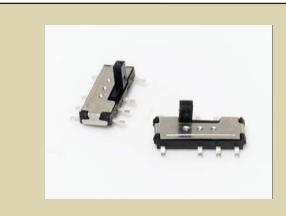

## SLIDE SWITCHES

#### FEATURES & BENEFITS

Tape & Reel Packaging 3-position Sub-miniature Surface Mount