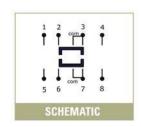

## **ELECTRICAL SPECIFICATIONS**

| Electrical Life:       | 10,000 cycles         |
|------------------------|-----------------------|
| Contact Rating:        | 300mA @ 4VDC          |
| Contact Resistance:    | 70m $Ω$ (initial max) |
| Insulation Resistance: | 100MΩ (Min @ 100VDC)  |
| Dielectric Strength:   | 100VAC                |