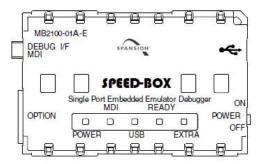

## [Differences between MB2100-01A-E and MB2100-01-E]

- It changed the company name logo from "FUJITSU" to "SPANSION".
- It changed the model number from "MB2100-01-E" to "MB2100-01A-E".
- It changed the company name written in the bottom of the case from "FUJITSU SEMICONDUCTOR LIMITED" to " Spansion Inc.".
- It added a clamp filter to a MDI cable and a USB cable.
- It listed "CE" marking in the bottom of the case.
- It shows below the cases of MB2100-01A-E on Fig.1 and MB2100-01-E on Fig.2.

Fig. 1 The case of MB2100-01A-E

Fig. 2 The cases of MB2100-01-E (I to r: ver. 2 to ver. 1)

8. April, 2014 Copyright© 2010-2014 Spansion Inc. All rights reserved.