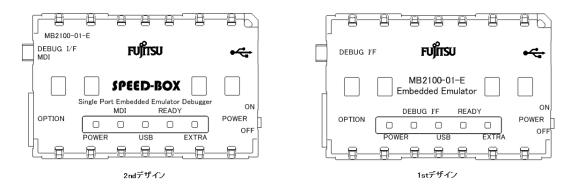

## [Differences between MB2100-01A-E and MB2100-01-E]

- It changed the company name logo from "FUJITSU" to "SPANSION".
- It changed the model number from "MB2100-01-E" to "MB2100-01A-E".
- It changed the company name written in the bottom of the case from "FUJITSU SEMICONDUCTOR LIMITED" to " Spansion Inc.".
- It added a clamp filter to a MDI cable and a USB cable.
- It listed "CE" marking in the bottom of the case.
- It shows below the cases of MB2100-01A-E on Fig.1 and MB2100-01-E on Fig.2.

Fig. 1 The case of MB2100-01A-E

Fig. 2 The cases of MB2100-01-E (I to r: ver. 2 to ver. 1)

8. April, 2014 Copyright© 2010-2014 Spansion Inc. All rights reserved.