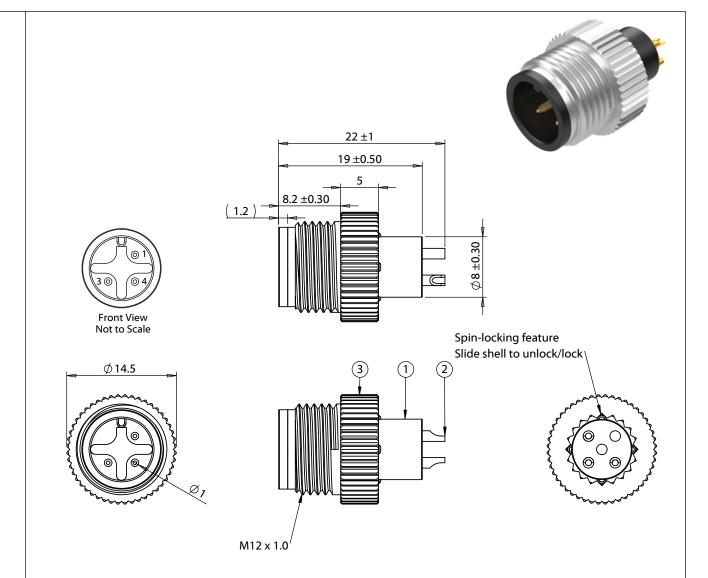

Style

M12 Plug 3 pin A-coding

**Ratings** 

Voltage: 250 V Current: 4 A

### Materials

(1) Insulator: TPU, black

2) Pin: C3604 brass, gold plated3) Shell: C3604 brass, nickel plated