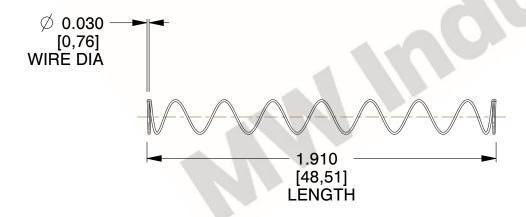

## **NOTES:**

1. Material: Stainless Steel

2. Finish: Glod Irridite

3. Ends: Closed

4. Total Coils: 10.000

5. Sugg. Max. Deflection: 1.000 (in)6. Sugg. Max. Load: 2.300 (lbs)

7. All Drawing Dimensions are in Inches [mm]