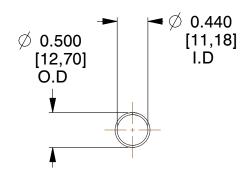

## **NOTES:**

1. Material: Stainless Steel

2. Finish: Glod Irridite

3. Ends: Closed

4. Total Coils: 10.000

5. Sugg. Max. Deflection: 1.000 (in)6. Sugg. Max. Load: 2.300 (lbs)

7. All Drawing Dimensions are in Inches [mm]