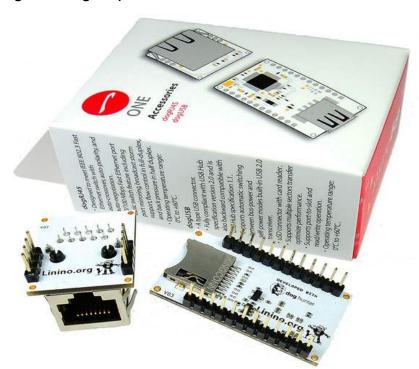

## Linino ONE Accessories ( dogRJ45 & dogUSB )

Model: D000102

## dogRJ45

Designed to meet IEEE 802.3 Fast Ethernet switch with auto-crossover, auto-polarity, and auto-negotiation. 10/100 Mbps Fast Ethernet port basic switch feature including port mirroring, broadcast storm support, flow control in full-duplex, and back pressure in half duplex.

Operating temperature range: 0°C to +60°C.

## dogUSB:

A type USB connector.

Fully compliant with USB Hub specification version 2.0 and is also backward compatible with USB Hub specification 1.1.

Supports automatic switching between bus-power and self-power modes built-in USB 2.0 transceiver. uSD connector with card reader.

Supports multiple sectors transfer optimize performance.

Supports port-to-slot and read/write operation.

Operating temperature range: 0°C to +60°C ONE RJ45 USB

http://world.arduino.org/en/