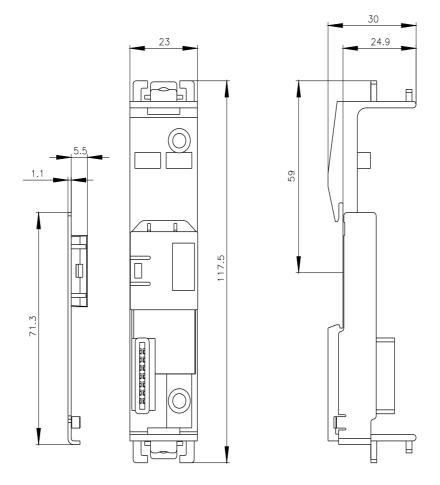

## **SIEMENS**

Data sheet 3ZY1212-2FA00

Device termination connector for 3RM1 motor starter Width 22.5 mm for electrical connection of SIRIUS devices in industrial standard mounting rail enclosure

| product brand name            | SIRIUS                                |
|-------------------------------|---------------------------------------|
| product category              | Device connector                      |
| product designation           | Device termination connectors, type 2 |
| design of the product         | For 3RM1, 24 V DC, 22.5 mm            |
| Substance Prohibitance (Date) | 03/01/2017                            |
| fastening method              | Screw and DIN rail mounting           |
| height                        | 117.5 mm                              |
| width                         | 22.5 mm                               |
| Further information           |                                       |