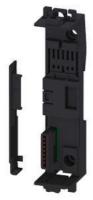

## **SIEMENS**

Data sheet 3ZY1212-2FA00

Device termination connector for 3RM1 motor starter Width 22.5 mm for electrical connection of SIRIUS devices in industrial standard mounting rail enclosure

| product brand name            | SIRIUS                                |
|-------------------------------|---------------------------------------|
| product category              | Device connector                      |
| product designation           | Device termination connectors, type 2 |
| design of the product         | For 3RM1, 24 V DC, 22.5 mm            |
| Substance Prohibitance (Date) | 03/01/2017                            |
| fastening method              | Screw and DIN rail mounting           |
| height                        | 117.5 mm                              |
| width                         | 22.5 mm                               |
| Further information           |                                       |