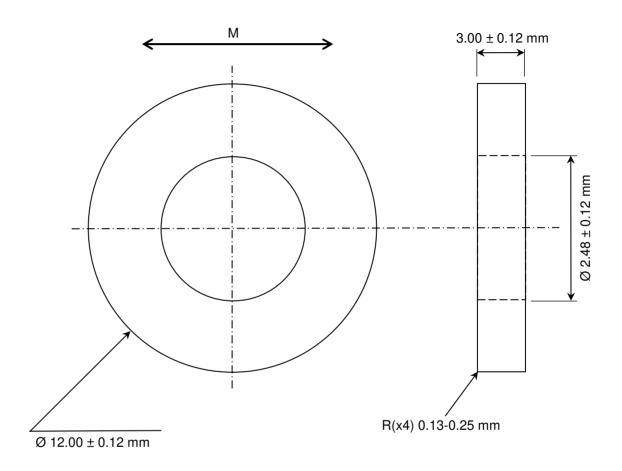

## 1. MAGNET PROPERTIES PER N38SH:

Br: 12,200-12,700 G Hc: 11,300-12,000 Oe Hci: ≥20,000 Oe BH<sub>(max)</sub>: 36-39 MGOe T max: 150° C (302° F)

2. NICKEL PLATED

3. MAGNETIZED ACROSS DIAMETER

## TOLERANCES (UNLESS OTHERWISE NOTED)

 Rev
 Date
 By
 DECIMAL X.X = ± .01 X.X = ± .25 X.XXX = ± .005 X.XX = ± .13

 ANGLES ± .5°
 DO NOT SCALE DRAWING

## Alliance LLC 1450 CLARK DRIVE, VALPARAISO, INDIANA 46385

DESCRIPTION: RARE EARTH RING MAGNET

P/N: YB-076-1 Rare Earth NdFeB

MATERIAL: NdFeB Dwg by: BT REV LEVEL: A

COATING: Nickel Apr by: DV Apr. Dated: 03-14-2020