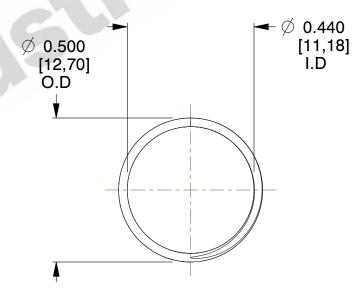

## **NOTES:**

1. Material : Stainless Steel

2. Finish: Glod Irridite

3. Ends: Closed and Ground

4. Total Coils: 10.000

Sugg. Max. Deflection: 0.290 (in)
 Sugg. Max. Load: 2.300 (lbs)

7. All Drawing Dimensions are in Inches [mm]