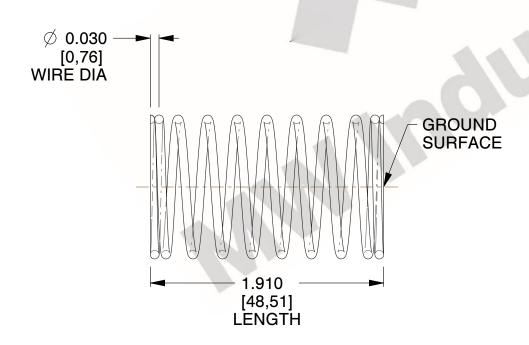

## **NOTES:**

1. Material : Stainless Steel

2. Finish: Glod Irridite

3. Ends: Closed and Ground

4. Total Coils: 10.000

Sugg. Max. Deflection: 0.290 (in)
 Sugg. Max. Load: 2.300 (lbs)

7. All Drawing Dimensions are in Inches [mm]