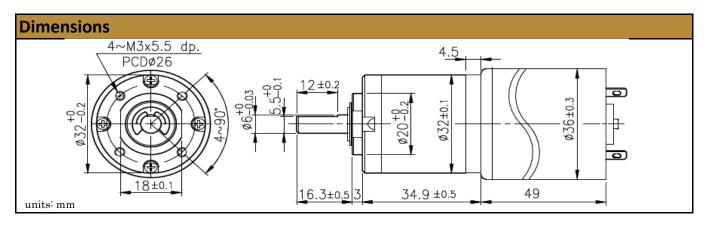

ellent torque output at various speeds. They are best for intermittent duty operation. With endless performance combinations, we have a fully tailored gear motor solution for you.

Contact Us for alternative solutions!



| Specifications     |                  |
|--------------------|------------------|
| Gearhead Type:     | Planetary        |
| Motor Type:        | Carbon - Brushed |
| Rated Voltage:     | 12V DC           |
| Rated Speed:       | 58 rpm           |
| Rated Torque:      | 18 kg.cm         |
| Termination Style: | Terminals        |

| No-Load Speed:   | 74 rpm (+/- 10%) |
|------------------|------------------|
| No-Load Current: | <1 A             |
| Stall Torque:    | 85 kg.cm         |
| Max. Power:      | 16 W             |
| Max. Effiicency: | 36%              |