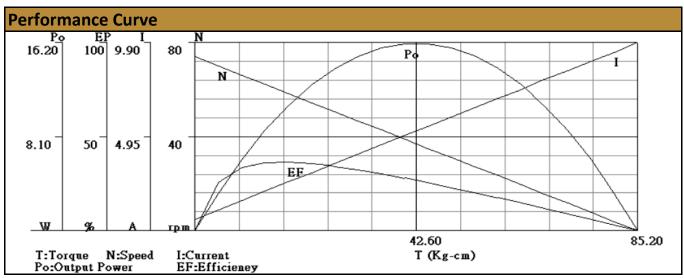

| No-Load Speed:   | 74 rpm (+/- 10%) |
|------------------|------------------|
| No-Load Current: | <1 A             |
| Stall Torque:    | 85 kg.cm         |
| Max. Power:      | 16 W             |
| Max. Effiicency: | 36%              |