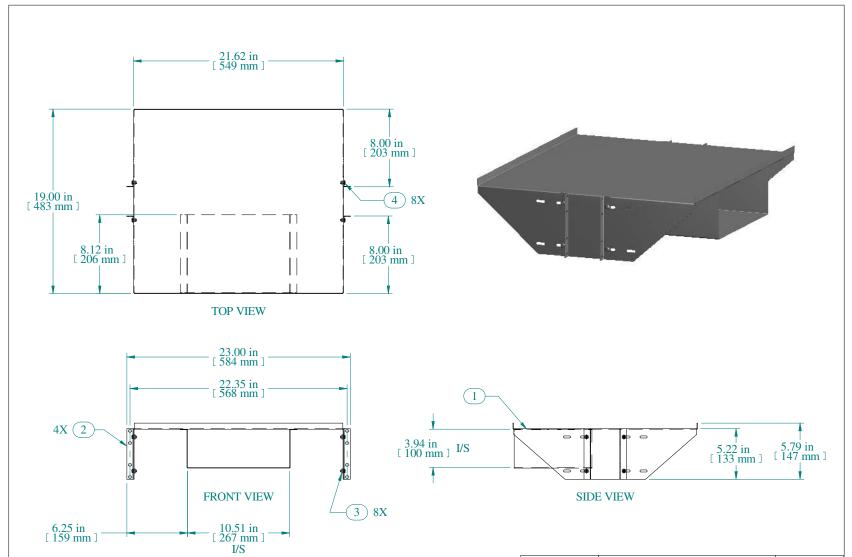

| Item Number | Title                                   | Quantity |
|-------------|-----------------------------------------|----------|
| 1           | DNRM - SHELF WITH ACCESSORY COMPARTMENT | _        |
| 2           | DNRM - MTG BRACKET                      | 4        |
| 3           | 10-32 KEP NUT                           | 8        |
| 4           | SCREW 10-32 X 3/8                       | 8        |

Data subject to change without notice. Isometric drawing not to scale.

| PART NUMBERS |                        |  |  |  |  |  |
|--------------|------------------------|--|--|--|--|--|
| DNRMM23BK1   | PAINTED BLACK TEXTURED |  |  |  |  |  |

| N   | Ю      | т | ᆮ |
|-----|--------|---|---|
| 117 | $\sim$ |   | 느 |

Maximum Weight 300 lb

Mounting Hardware Included for 10-32 & 12-24 Tapped Rails Some Assembly Required