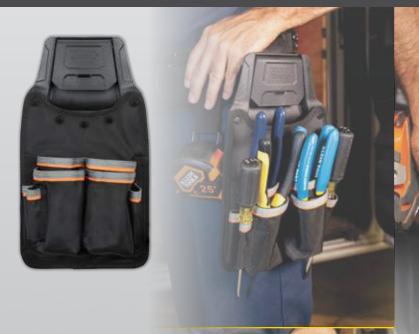

#### Piping Pouch 55912

- 7 Pockets
- Constructed with durable 1680d ballistic weave

- 7 Pockets
- Open pockets are perfect for fasteners and other small parts
- Constructed with durable 1680d ballistic weave