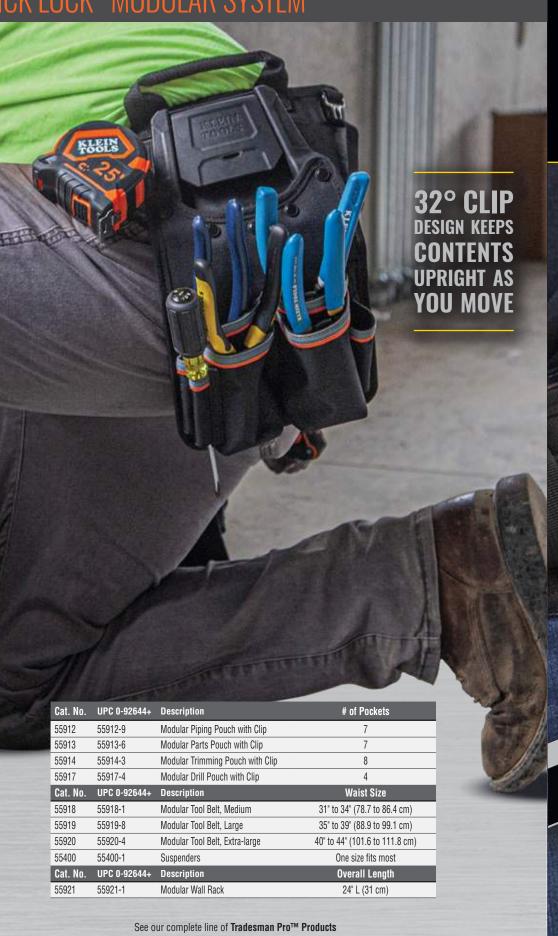

All pouches include belt clip for secure attachment to Modular Belt. 32° clip design allows pouch to move with you to keep contents upright.

#### Piping Pouch 55912

- 7 Pockets
- Constructed with durable 1680d ballistic weave

- 7 Pockets
- Open pockets are perfect for fasteners and other small parts
- Constructed with durable 1680d ballistic weave

# Trimming Pouch 55914

- 8 Pockets
- Constructed with durable 1680d ballistic weave

### Drill Pouch 55917

- 4 Pockets
- Fits most impact and battery drills
- Constructed with durable 1680d ballistic weave

KLEIN TOOLS

#### Wall Rack 55921

- Constructed with heavy-duty anodized aluminum
- Three adjustable mounts slide on bar to accommodate pouch configurations
- Securely stores three Modular Tool Pouches
- Comes with mounting hardware to secure in garage, shop, or work van

## **Tool Belt** 55918 (M), 55919 (L), 55920 (XL)

- Padded belt with mesh interior is breathable and comfortable
- Metal connection points allow for additional suspender support
- Belt comes with side handles for easy lifting and a loop tape measure holder

## Suspenders 55400

Cordura® fabric\*

Made of tear-resistant

- Fully adjustable
- Durable nylon web straps for long wear
- Heavy duty padding for comfort
- Easy snap hook fastening system
- \*Cordura® is a registered trademark of INVISTA for durable fabrics