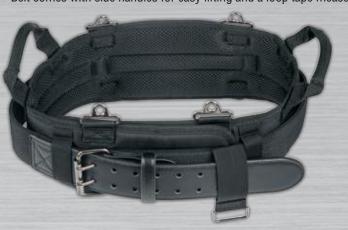

## **Tool Belt** 55918 (M), 55919 (L), 55920 (XL)

- Padded belt with mesh interior is breathable and comfortable
- Metal connection points allow for additional suspender support
- Belt comes with side handles for easy lifting and a loop tape measure holder