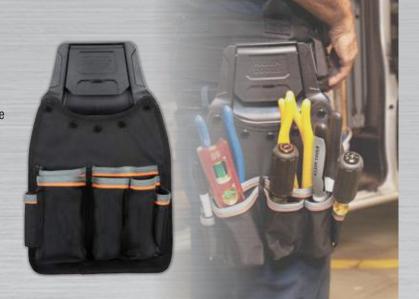

# TRADESMAN PRO™ CLICK LOCK™ MODULAR SYSTEM

Build your own tool belt and carry only the tools you need with the **Modular Tool Pouch System**.
Then store pouches in your garage, shop or work van with our Wall Rack.

All pouches include belt clip for secure attachment to Modular Belt. 32° clip design allows pouch to move with you to keep contents upright.

## **Tool Belt** 55918 (M), 55919 (L), 55920 (XL)

- Padded belt with mesh interior is breathable and comfortable
- Metal connection points allow for additional suspender support
- Belt comes with side handles for easy lifting and a loop tape measure holder