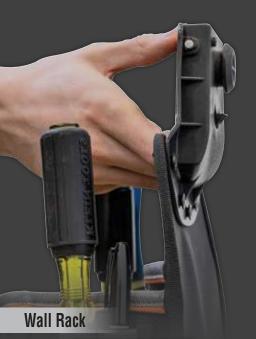

#### Wall Rack 55921

- Constructed with heavy-duty anodized aluminum
- Three adjustable mounts slide on bar to accommodate pouch configurations
- Securely stores three Modular Tool Pouches
- Comes with mounting hardware to secure in garage, shop, or work van

# TRADESMAN PRO™ CLICK LOCK™ MODULAR SYSTEM

Build your own tool belt and carry only the tools you need with the **Modular Tool Pouch System**.
Then store pouches in your garage, shop or work van with our Wall Rack.