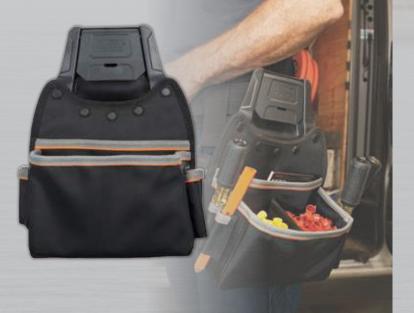

# Trimming Pouch 55914

- 8 Pockets
- Constructed with durable 1680d ballistic weave