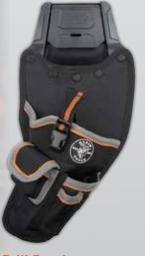

### Drill Pouch 55917

- 4 Pockets
- Fits most impact and battery drills
- Constructed with durable 1680d ballistic weave

KLEIN TOOLS

All pouches include belt clip for secure attachment to Modular Belt. 32° clip design allows pouch to move with you to keep contents upright.