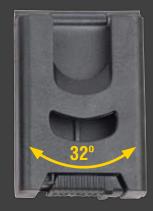

All pouches include belt clip for secure attachment to Modular Belt. 32° clip design allows pouch to move with you to keep contents upright.