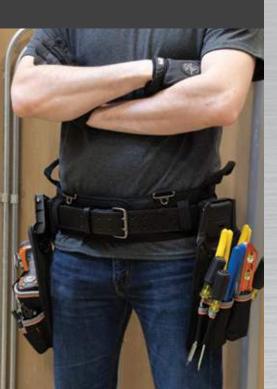

# TRADESMAN PRO™ CLICK LOCK™ MODULAR SYSTEM

Build your own tool belt and carry only the tools you need with the **Modular Tool Pouch System**.
Then store pouches in your garage, shop or work van with our Wall Rack.

## **Tool Belt** 55918 (M), 55919 (L), 55920 (XL)

- Padded belt with mesh interior is breathable and comfortable
- Metal connection points allow for additional suspender support
- Belt comes with side handles for easy lifting and a loop tape measure holder