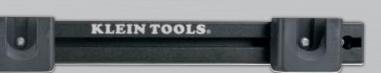

#### Wall Rack 55921

- Constructed with heavy-duty anodized aluminum
- Three adjustable mounts slide on bar to accommodate pouch configurations
- Securely stores three Modular Tool Pouches
- Comes with mounting hardware to secure in garage, shop, or work van